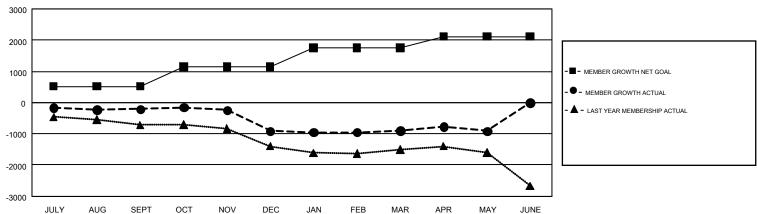

## GOALS AND ACTUAL MEMBERS CUMULATIVE

| DROPPED CLUBS: 30              |       | 894 CLUBS OF 1,400 ADDED 1 OR | GENDER DISTRIBUTION             |                 |       |
|--------------------------------|-------|-------------------------------|---------------------------------|-----------------|-------|
|                                |       | MORE NEW MEMBERS              | MALE                            | 22,739 (61.70%) |       |
|                                |       |                               | FEMALE                          | 14,117 (38.30%) |       |
| DROPPED MEMBERS                |       |                               |                                 |                 |       |
| DECEASED                       | 450   | CLICK HERE FOR CUMULATIVE     | TOTAL FAMILY UNIT MEMBERS       |                 | 7,544 |
| CLUB CANCELLED 151 OTHER 4,014 |       | MEMBERSHIP DATA               | FAMILY MEMBERS PAYING HALF DUES |                 |       |
|                                |       |                               |                                 |                 | 3,903 |
| TOTAL                          | 4,615 |                               |                                 |                 |       |

## GMT Constitutional Area 1, Group H

GMT: HOWARD HUDSON

REPORT DOES NOT INCLUDE CLUBS IN UNDISTRICTED AREAS.

| Clubs         |               |             |               | Members               |                           |                         |                                              |  |
|---------------|---------------|-------------|---------------|-----------------------|---------------------------|-------------------------|----------------------------------------------|--|
|               | RESULTS FO    | R 2018-2019 |               | RESULTS FOR 2018-2019 |                           |                         |                                              |  |
| QUARTER       | NEW CLUB GOAL | NEW CLUBS   | DROPPED CLUBS | QUARTER               | MEMBER GROWTH NET<br>GOAL | MEMBER GROWTH<br>ACTUAL | DROPPED MEMBERS ACTUAL (including transfers) |  |
| JULY/AUG/SEPT | 16            | 3           | 12            | JULY/AUG/SEPT         | 521                       | 1,249                   | 1,256                                        |  |
| OCT/NOV/DEC   | 21            | 3           | 6             | OCT/NOV/DEC           | 622                       | 1,062                   | 1,655                                        |  |
| JAN/FEB/MAR   | 18            | 2           | 11            | JAN/FEB/MAR           | 608                       | 1,151                   | 1,023                                        |  |
| APR/MAY/JUNE  | 12            | 3           | 1             | APR/MAY/JUNE          | 365                       | 736                     | 682                                          |  |