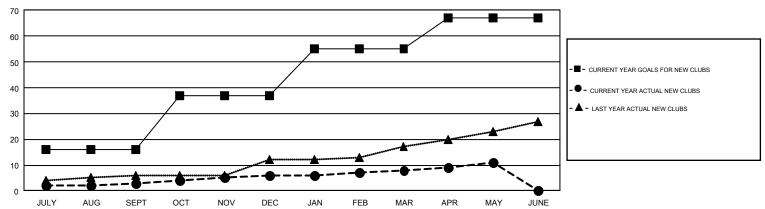

## GOALS AND ACTUAL NEW CLUBS CUMULATIVE

## GMT Constitutional Area 1, Group H

GMT: HOWARD HUDSON

REPORT DOES NOT INCLUDE CLUBS IN UNDISTRICTED AREAS.

| Clubs         |               |             |               | Members               |                           |                         |                                              |  |
|---------------|---------------|-------------|---------------|-----------------------|---------------------------|-------------------------|----------------------------------------------|--|
|               | RESULTS FO    | R 2018-2019 |               | RESULTS FOR 2018-2019 |                           |                         |                                              |  |
| QUARTER       | NEW CLUB GOAL | NEW CLUBS   | DROPPED CLUBS | QUARTER               | MEMBER GROWTH NET<br>GOAL | MEMBER GROWTH<br>ACTUAL | DROPPED MEMBERS ACTUAL (including transfers) |  |
| JULY/AUG/SEPT | 16            | 3           | 12            | JULY/AUG/SEPT         | 521                       | 1,249                   | 1,256                                        |  |
| OCT/NOV/DEC   | 21            | 3           | 6             | OCT/NOV/DEC           | 622                       | 1,062                   | 1,655                                        |  |
| JAN/FEB/MAR   | 18            | 2           | 11            | JAN/FEB/MAR           | 608                       | 1,151                   | 1,023                                        |  |
| APR/MAY/JUNE  | 12            | 3           | 1             | APR/MAY/JUNE          | 365                       | 736                     | 682                                          |  |